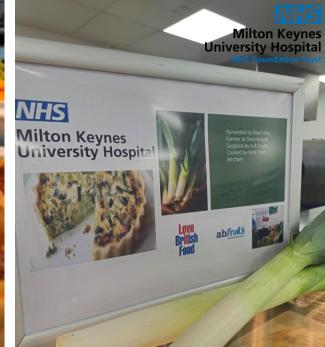

#### AB Fruits, Bedford

Milton Keynes University Hospital NHS Foundation Trust

NHS

#### What did Michael cook?

- Leek and Potato Soup
- Stilton and Leek Quiche

What have we used from Mark and AB Fruits?

- Butternut Squash
- Purple Cauliflower
- Romanesco Broccoli
- Various Squashes and Pumpkins
- Leeks
- Apples
- Celeriac
- Asparagus