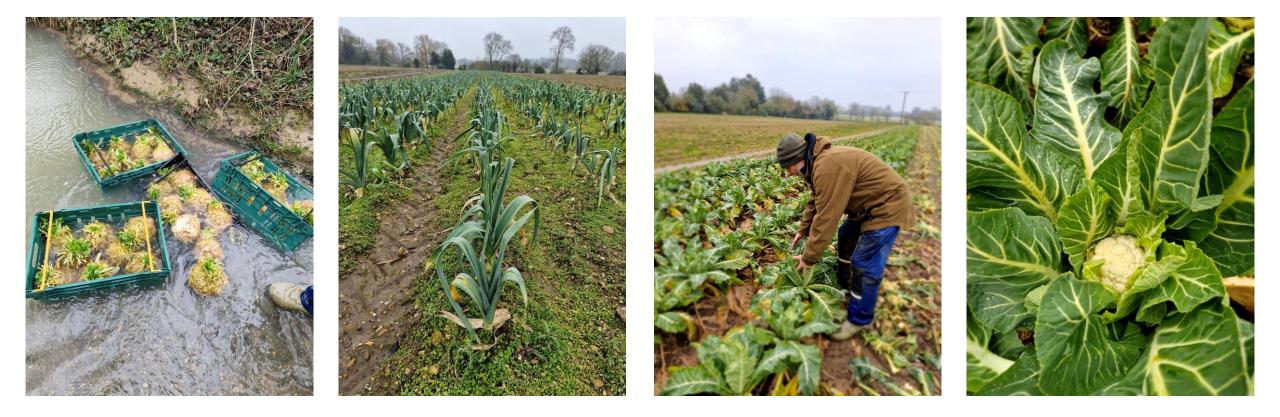

### Crossways Farm in Sharnbrook

Mark at Crossways Farm has been farming for over 30 years.

## What does Mark grow?