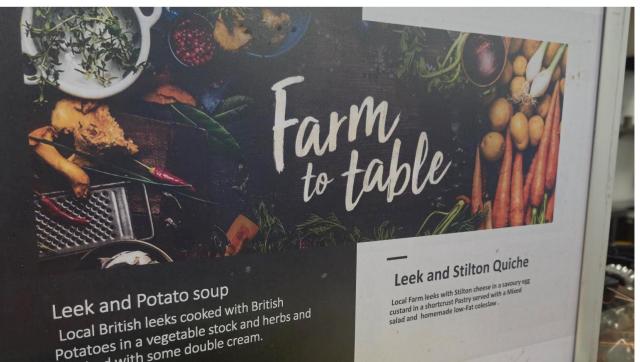

#### What did Michael cook?

- Leek and Potato Soup
- Stilton and Leek Quiche

What have we used from Mark and AB Fruits?

- Butternut Squash
- Purple Cauliflower
- Romanesco Broccoli
- Various Squashes and Pumpkins
- Leeks
- Apples
- Celeriac
- Asparagus