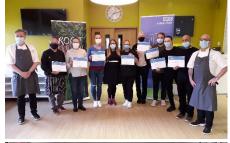

### To date:

- Over 100 attendees
- Championed by the industry
- Roughly 30 hospital sites using recipes learned at an event.

### **New Recipes**

Chef's Academy event, 24 May 2021.