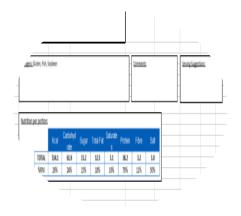

### The positive change we want to support\*

98%

Sat. fat target <6g

91%

Below 600 kcal

**72%** 

Protein target >15g

98%

Sugar target <30g

\*based on current calculations